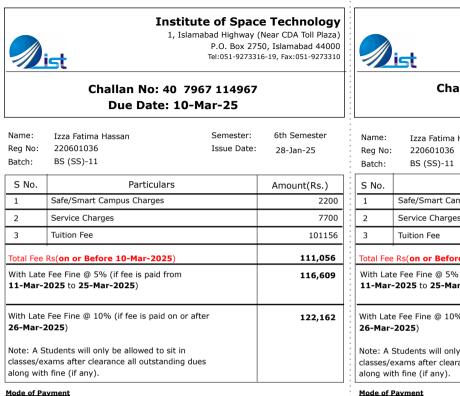

| Office Copy(Finance) (To                                                                                                                                                | be sent by Student)       |                            |                                                                                                                                                | Student Copy              |                            |                                                                                                                              |                               | Bank Copy                                                                                  |
|-------------------------------------------------------------------------------------------------------------------------------------------------------------------------|---------------------------|----------------------------|------------------------------------------------------------------------------------------------------------------------------------------------|---------------------------|----------------------------|------------------------------------------------------------------------------------------------------------------------------|-------------------------------|--------------------------------------------------------------------------------------------|
|                                                                                                                                                                         |                           |                            |                                                                                                                                                |                           |                            | 1, Islamab                                                                                                                   | ad Highway (N<br>P.O. Box 275 | <b>E Technology</b><br>Near CDA Toll Plaza)<br>0, Islamabad 44000<br>5-19, Fax:051-9273310 |
| Challan No: 40 7950 114950<br>Due Date: 10-Mar-25                                                                                                                       | )                         |                            | Challan No: 40 7950 11495<br>Due Date: 10-Mar-25                                                                                               | 50                        |                            | Challan No: 40 7950<br>Due Date: 10-Ma                                                                                       |                               | )                                                                                          |
| Name:Khadija ZiaSemester:Reg No:220601011Issue DateBatch:BS (SS)-11                                                                                                     | 6th Semester<br>28-Jan-25 | Name:<br>Reg No:<br>Batch: | Khadija Zia Semester:<br>220601011 Issue Date<br>BS (SS)-11                                                                                    |                           | Name:<br>Reg No:<br>Batch: | Khadija Zia<br>220601011<br>BS (SS)-11                                                                                       | Semester:<br>Issue Date:      | 6th Semester<br>28-Jan-25                                                                  |
| S No. Particulars                                                                                                                                                       | Amount(Rs.)               | S No.                      | Particulars                                                                                                                                    | Amount(Rs.)               | S No.                      | Particulars                                                                                                                  |                               | Amount(Rs.)                                                                                |
| 1 Safe/Smart Campus Charges                                                                                                                                             | 2200                      | 1                          | Safe/Smart Campus Charges                                                                                                                      | 2200                      | 1                          | Safe/Smart Campus Charges                                                                                                    |                               | 2200                                                                                       |
| 2 Service Charges                                                                                                                                                       | 7700                      | 2                          | Service Charges                                                                                                                                | 7700                      | 2                          | Service Charges                                                                                                              |                               | 7700                                                                                       |
| 3 Tuition Fee                                                                                                                                                           | 101156                    | 3                          | Tuition Fee                                                                                                                                    | 101156                    | 3                          | Tuition Fee                                                                                                                  |                               | 101156                                                                                     |
| Total Fee Rs(on or Before 10-Mar-2025)                                                                                                                                  | 111,056                   | Total Fee                  | Rs(on or Before 10-Mar-2025)                                                                                                                   | 111,056                   | Total Fe                   | e Rs(on or Before 10-Mar-2025)                                                                                               |                               | 111,056                                                                                    |
| With Late Fee Fine @ 5% (if fee is paid from <b>11-Mar-2025</b> to <b>25-Mar-2025</b> )                                                                                 | 116,609                   |                            | e Fee Fine @ 5% (if fee is paid from<br><b>2025</b> to <b>25-Mar-2025</b> )                                                                    | 116,609                   | 1                          | e Fee Fine @ 5% (if fee is paid from<br>- <b>2025</b> to <b>25-Mar-2025</b> )                                                |                               | 116,609                                                                                    |
| With Late Fee Fine @ 10% (if fee is paid on or after<br>26-Mar-2025)                                                                                                    | 122,162                   | With Late<br>26-Mar-       | e Fee Fine @ 10% (if fee is paid on or after <b>2025</b> )                                                                                     | 122,162                   | With Lat<br>26-Mar-        | e Fee Fine @ 10% (if fee is paid on or after<br>2025)                                                                        | -                             | 122,162                                                                                    |
| Note: A Students will only be allowed to sit in classes/exams after clearance all outstanding dues along with fine (if any).                                            |                           | classes/e                  | Students will only be allowed to sit in<br>wams after clearance all outstanding dues<br>th fine (if any).                                      |                           | classes/e                  | Students will only be allowed to sit in<br>exams after clearance all outstanding dues<br>th fine (if any).                   |                               |                                                                                            |
| Mode of Payment<br>Amount can be deposited in following IST Collection Accoun<br>HBL Branch (or) through Pay order/BankDraft.<br><u>Account No:</u> Habib Bank Limited. | t through any online      | HBL Branc                  | <b>Payment</b><br>can be deposited in following IST Collection Accoun<br>h (or) through Pay order/BankDraft.<br><u>No:</u> Habib Bank Limited. | nt through any online     | HBL Branc                  | Payment<br>can be deposited in following IST Coller<br>h (or) through Pay order/BankDraft.<br><u>No:</u> Habib Bank Limited. | ction Account                 | through any online                                                                         |
| 0 0 4 2 - 7 9 0 1 4 4 7 2                                                                                                                                               | - 0 3                     | 1<br>1<br>1                | 0 0 4 2 - 7 9 0 1 4 4 7 2                                                                                                                      | - 0 3                     | 1<br>1<br>1                | 0 0 4 2 - 7 9 0 1 4                                                                                                          | 4 7 2                         | - 0 3                                                                                      |
| Deposit Arrangement<br>The amount can be deposited in the above mentioned bank<br>bank charges at all online branches of HBL.                                           | account without any       | . The amo                  | urrangement<br>unt can be deposited in the above mentioned ban<br>ges at all online branches of HBL.                                           | k account without any     | The amo                    | rrangement<br>Int can be deposited in the above men<br>es at all online branches of HBL.                                     | tioned bank                   | account without any                                                                        |
| Depositor's Signature Ca                                                                                                                                                | shier's Signature & Stamp | Depositor                  | s Signature Ca                                                                                                                                 | shier's Signature & Stamp | Depositor                  | s Signature                                                                                                                  | Cashie                        | r's Signature & Stamp                                                                      |